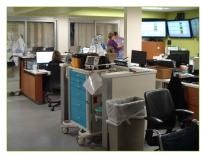

#### Project Highlights:

At this Mosaic Life Care facility, noise was being transmitted from the Recovery Area to the Nursing Station. In addition to disturbing work, the lack of speech privacy in the Recovery Area created HIPAA concerns.

AVANT ACOUSTIC conducted a thorough evaluation of the spaces. AVANT recommended ceiling tile replacement, installing sound-absorbing wall panels, and strategically placing glass panels to "acoustically" separate the Nursing Station from the surrounding patient areas. The glass panels would act as sound barriers, and create a sound-reflective surface to reflect sound back within the Nursing Station, solving the noise issues in these spaces.

#### **Facilities**

Recovery Area and Nursing Station