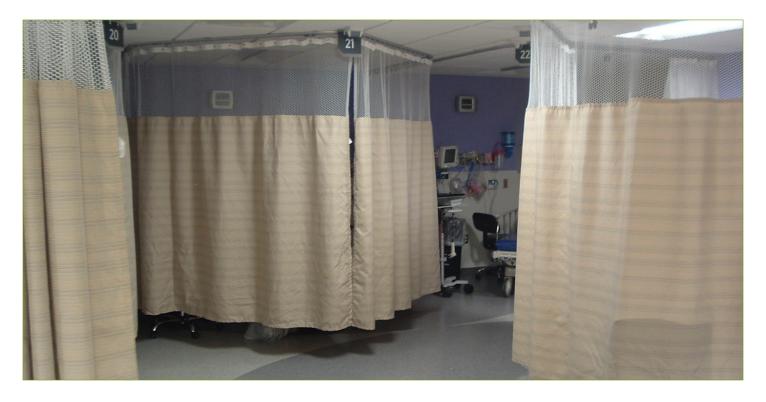

#### Project Highlights:

At this Mosaic Life Care facility, noise was being transmitted from the Recovery Area to the Nursing Station. In addition to disturbing work, the lack of speech privacy in the Recovery Area created HIPAA concerns.

AVANT ACOUSTIC conducted a thorough evaluation of the spaces. AVANT recommended ceiling tile replacement, installing sound-absorbing wall panels, and strategically placing glass panels to "acoustically" separate the Nursing Station from the surrounding patient areas. The glass panels would act as sound barriers, and create a sound-reflective surface to reflect sound back within the Nursing Station, solving the noise issues in these spaces.

#### **Facilities**

Recovery Area and Nursing Station